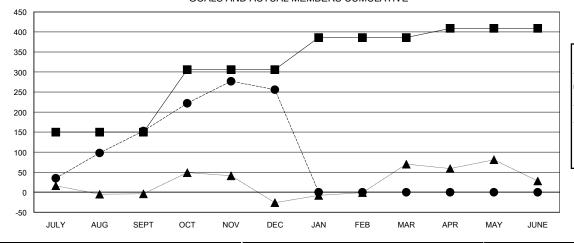

### GOALS AND ACTUAL MEMBERS CUMULATIVE

| - CURRE | ENT YEAR GOALS FOR NEW |
|---------|------------------------|
| MEMBERS |                        |

- CURRENT YEAR ACTUAL MEMBERS

- ▲ - LAST YEAR ACTUAL MEMBERS

|                       |                    | Members                             |                    |                  |  |
|-----------------------|--------------------|-------------------------------------|--------------------|------------------|--|
| RESULTS FOR 2016-2017 |                    |                                     |                    |                  |  |
| QUARTER               | NEW MEMBER<br>GOAL | CHARTER AND<br>NEW MEMBERS<br>ADDED | DROPPED<br>MEMBERS | NET<br>GAIN/LOSS |  |
| JULY/AUG/SEPT         | 150                | 207                                 | 54                 | 153              |  |
| OCT/NOV/DEC           | 156                | 152                                 | 49                 | 103              |  |
| JAN/FEB/MAR           | 80                 | 0                                   | 0                  | 0                |  |
| APR/MAY/JUNE          | 23                 | 0                                   | 0                  | 0                |  |