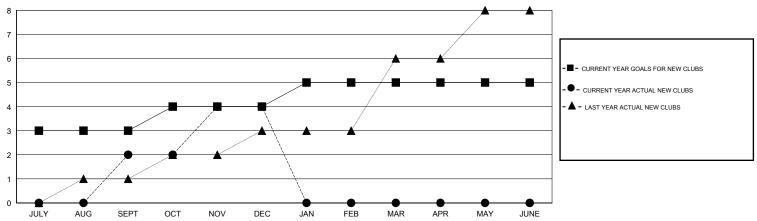

#### GOALS AND ACTUAL NEW CLUBS CUMULATIVE

# LOCATION PAKISTAN GMT CA 6

| GMT: V S Kukre                                              | ja               |                  | LOCATIO          | N PAKISTAN       |
|-------------------------------------------------------------|------------------|------------------|------------------|------------------|
|                                                             |                  | Clubs            |                  |                  |
| RESULTS FOR 2016-2017                                       |                  |                  |                  |                  |
| QUARTER                                                     | NEW CLUB<br>GOAL | NEW CLUBS        | DROPPED<br>CLUBS | NET<br>GAIN/LOSS |
| JULY/AUG/SEPT<br>OCT/NOV/DEC<br>JAN/FEB/MAR<br>APR/MAY/JUNE | 3<br>1<br>1<br>0 | 2<br>2<br>0<br>0 | 0<br>1<br>0      | 2<br>1<br>0<br>0 |